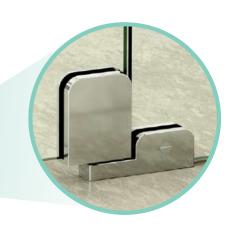

#### **DUALIS GLASS TO GLASS HINGE**

#### **DUALIS FRAME TO GLASS HINGE**

## Specifications

- Solid brass casting with 316 Stainless Steel springs and components
- Dual action opening 90 degrees both directions
- Suits 6mm glass
- Single or double doors
- Available in Satin, Bright Chrome and Black
- 10 year warranty (conditions apply)

Glass to Glass Hinge Square Edge

Glass to Glass Hinge Radius Edge

Frame to Glass Hinges

Refer to Danmac website for full hardware range