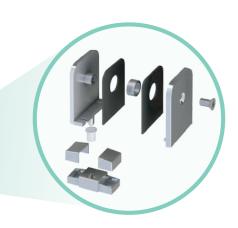

#### **DUALIS GLASS TO GLASS HINGE**

#### **DUALIS FRAME TO GLASS HINGE**

## Specifications

- Solid brass casting with 316 Stainless Steel springs and components
- Dual action opening 90 degrees both directions
- Suits 6mm glass
- Single or double doors
- Available in Satin, Bright Chrome and Black
- 10 year warranty (conditions apply)