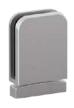

Ultimate Pivot Clamp Sill

Pearl White

Polished Chrome

Brushed Satin Nickel

Blacl

The Affinity Shower System is a full opening pivot system with a slimline design featuring magnetic closure and is available with or without sill. With doors of up to 1000mm wide, the sill-less option is ideal for wheelchair accessibility.

## ultimate

PIVOT CLAMP SYSTEM

POWERED BY ALSPEC

The Ultimate Pivot Clamp system is an innovative glass clamp system that doesn't require any glass cut outs. The pivot clamp is manufactured from the highest quality forged brass, stainless steel screws and chrome plated, making it more durable with less parts. Designed to suit 6mm glass and is available in sill-less or with sill.

### Specifications

- Suits 6mm glass
- Patent design no. 2019903784
- Magnetic door closure options; swings both ways or swing out only
- · Clean sill minimises mould build up in the door

- Inline or overlapping door
- Brass clamp and pivot system
- No mechanical fixings to the floor
- Up to 950mm wide doors