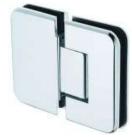

#### **DUALIS GLASS TO GLASS HINGE**

## Specifications

- Solid brass casting with 316 Stainless Steel springs and components
- Dual action opening 90 degrees both directions
- Suits 6mm glass
- Single or double doors
- Available in Satin, Bright Chrome and Black
- 10 year warranty (conditions apply)

Glass to Glass Hinge Square Edge

Glass to Glass Hinge Radius Edge

Frame to Glass Hinges

Refer to Danmac website for full hardware range