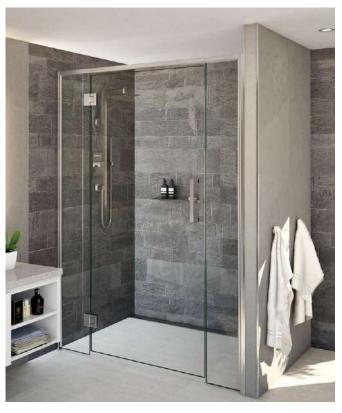

Ultimate Pivot Clamp Sill

Pearl White

Polished Chrome

Brushed Satin Nickel

Blacl

The Affinity Shower System is a full opening pivot system with a slimline design featuring magnetic closure and is available with or without sill. With doors of up to 1000mm wide, the sill-less option is ideal for wheelchair accessibility.

### Specifications

- · Patented design
- Available with sill or sill-less
- Magnetic closure
- Up to a 1000mm wide door
- Suitable for use in tight spaces such as caravans and motor homes
- Suitable for wheelchair accessibility
- Available in Bright Silver, Matt Natural, Pearl White, Black, Barley and White Birch
- Brass pivot system