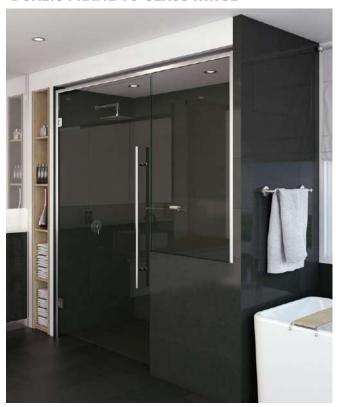

## ultimate

PIVOT CLAMP SYSTEM - SILL-LESS

POWERED BY ALSPEC

The Ultimate Pivot Clamp system is an innovative glass clamp system that doesn't require any glass cut outs. The pivot clamp is manufactured from the highest quality forged brass, stainless steel screws and chrome plated, making it more durable with less parts. Designed to suit 6mm glass and is available in sill-less or with sill. The sill-less option is suitable for wheelchair accessible shower design requirements.

### Specifications

- Suits 6mm glass
- Patent design no. 2019903784
- Magnetic door closure options; swings both ways or swing out only
- Clean sill minimises mould build up in the door

- Brass clamp and pivot system
- No mechanical fixings to the floor
- Up to 950mm wide doors
- Wheelchair accessible

Ultimate Pivot Clamp Sill-less