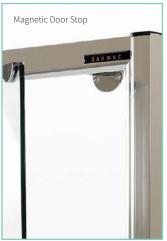

### Specifications

- Suits 6mm glass
- Patent design no. 2019903784
- Magnetic door closure options; swings both ways or swing out only
- Clean sill minimises mould build up in the door

- Brass clamp and pivot system
- No mechanical fixings to the floor
- Up to 950mm wide doors
- Wheelchair accessible

### Specifications

- Suits 6mm glass
- Patent design no. 2019903784
- Magnetic door closure options; swings both ways or swing out only
- · Clean sill minimises mould build up in the door

- Inline or overlapping door
- Brass clamp and pivot system
- No mechanical fixings to the floor
- Up to 950mm wide doors

### Specifications

- · Patented design
- Available with sill or sill-less
- Magnetic closure
- Up to a 1000mm wide door
- Suitable for use in tight spaces such as caravans and motor homes
- Suitable for wheelchair accessibility
- Available in Bright Silver, Matt Natural, Pearl White, Black, Barley and White Birch
- Brass pivot system