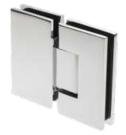

#### **DUALIS GLASS TO GLASS HINGE**

## Specifications

- Solid brass casting with 316 Stainless Steel springs and components
- Dual action opening 90 degrees both directions
- Suits 6mm glass
- Single or double doors
- Available in Satin, Bright Chrome and Black
- 10 year warranty (conditions apply)

Glass to Glass Hinge Square Edge

Glass to Glass Hinge Radius Edge

Frame to Glass Hinges

Refer to Danmac website for full hardware range