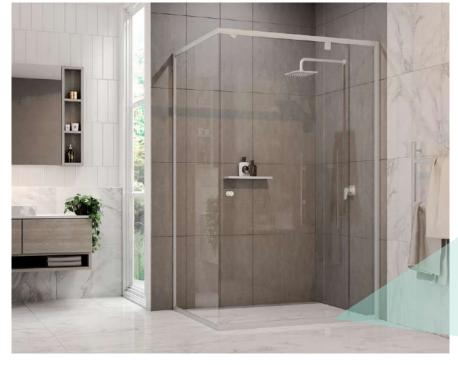

Ultimate Pivot Clamp Sill

Pearl White

Polished Chrome

Brushed Satin Nickel

Blacl

The Affinity Shower System is a full opening pivot system with a slimline design featuring magnetic closure and is available with or without sill. With doors of up to 1000mm wide, the sill-less option is ideal for wheelchair accessibility.

### Specifications

- · Patented design
- Available with sill or sill-less
- Magnetic closure
- Up to a 1000mm wide door
- Suitable for use in tight spaces such as caravans and motor homes
- Suitable for wheelchair accessibility
- Available in Bright Silver, Matt Natural, Pearl White, Black, Barley and White Birch
- Brass pivot system