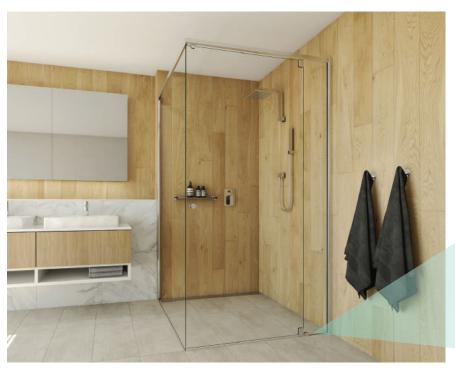

Ultimate Pivot Clamp Sill

Pearl White

Polished Chrome

Brushed Satin Nickel

Blacl

The Affinity Shower System is a full opening pivot system with a slimline design featuring magnetic closure and is available with or without sill. With doors of up to 1000mm wide, the sill-less option is ideal for wheelchair accessibility.

### Specifications

- · Patented design
- Available with sill or sill-less
- Magnetic closure
- Up to a 1000mm wide door
- Suitable for use in tight spaces such as caravans and motor homes
- Suitable for wheelchair accessibility
- Available in Bright Silver, Matt Natural, Pearl White, Black, Barley and White Birch
- Brass pivot system