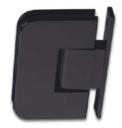

#### **DUALIS FRAME TO GLASS HINGE**

## Specifications

- Solid brass casting with 316 Stainless Steel springs and components
- Dual action opening 90 degrees both directions
- Suits 6mm glass
- Single or double doors
- Available in Satin, Bright Chrome and Black
- 10 year warranty (conditions apply)

Glass to Glass Hinge Square Edge

Glass to Glass Hinge Radius Edge

Frame to Glass Hinges

Refer to Danmac website for full hardware range