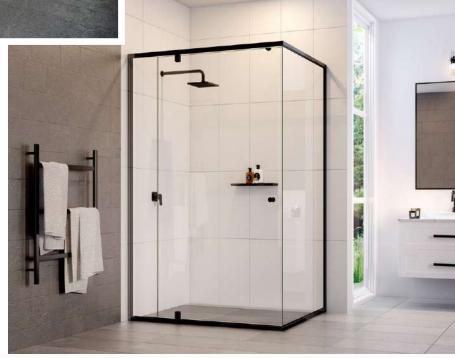

## ultimate

PIVOT CLAMP SYSTEM

POWERED BY ALSPEC

The Ultimate Pivot Clamp system is an innovative glass clamp system that doesn't require any glass cut outs. The pivot clamp is manufactured from the highest quality forged brass, stainless steel screws and chrome plated, making it more durable with less parts. Designed to suit 6mm glass and is available in sill-less or with sill.

### Specifications

- Suits 6mm glass
- Patent design no. 2019903784
- Magnetic door closure options; swings both ways or swing out only
- · Clean sill minimises mould build up in the door

- Inline or overlapping door
- Brass clamp and pivot system
- No mechanical fixings to the floor
- Up to 950mm wide doors

Ultimate Pivot Clamp Sill

Pearl White

Polished Chrome

Brushed Satin Nickel

Blacl

The Affinity Shower System is a full opening pivot system with a slimline design featuring magnetic closure and is available with or without sill. With doors of up to 1000mm wide, the sill-less option is ideal for wheelchair accessibility.