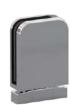

Ultimate Pivot Clamp Sill-less

## ultimate

PIVOT CLAMP SYSTEM - SILL-LESS

POWERED BY ALSPEC

The Ultimate Pivot Clamp system is an innovative glass clamp system that doesn't require any glass cut outs. The pivot clamp is manufactured from the highest quality forged brass, stainless steel screws and chrome plated, making it more durable with less parts. Designed to suit 6mm glass and is available in sill-less or with sill. The sill-less option is suitable for wheelchair accessible shower design requirements.

### Specifications

- Suits 6mm glass
- Patent design no. 2019903784
- Magnetic door closure options; swings both ways or swing out only
- Clean sill minimises mould build up in the door

- Brass clamp and pivot system
- No mechanical fixings to the floor
- Up to 950mm wide doors
- Wheelchair accessible