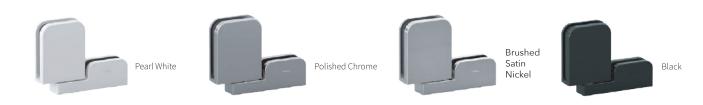

Ultimate Pivot Clamp Sill

Pearl White

Polished Chrome

Brushed Satin Nickel

Blacl

The Affinity Shower System is a full opening pivot system with a slimline design featuring magnetic closure and is available with or without sill. With doors of up to 1000mm wide, the sill-less option is ideal for wheelchair accessibility.

### Specifications

- · Patented design
- Available with sill or sill-less
- Magnetic closure
- Up to a 1000mm wide door
- Suitable for use in tight spaces such as caravans and motor homes
- Suitable for wheelchair accessibility
- Available in Bright Silver, Matt Natural, Pearl White, Black, Barley and White Birch
- Brass pivot system