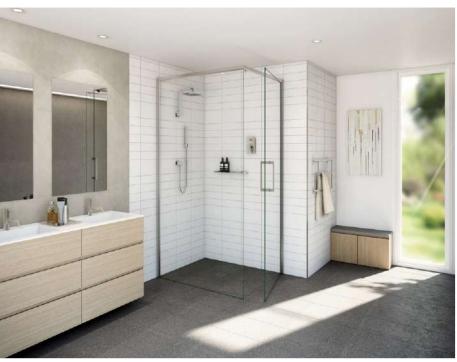

## ultimate

PIVOT CLAMP SYSTEM - SILL-LESS

POWERED BY ALSPEC

The Ultimate Pivot Clamp system is an innovative glass clamp system that doesn't require any glass cut outs. The pivot clamp is manufactured from the highest quality forged brass, stainless steel screws and chrome plated, making it more durable with less parts. Designed to suit 6mm glass and is available in sill-less or with sill. The sill-less option is suitable for wheelchair accessible shower design requirements.

### Specifications

- Suits 6mm glass
- Patent design no. 2019903784
- Magnetic door closure options; swings both ways or swing out only
- Clean sill minimises mould build up in the door

- Brass clamp and pivot system
- No mechanical fixings to the floor
- Up to 950mm wide doors
- Wheelchair accessible

Ultimate Pivot Clamp Sill-less