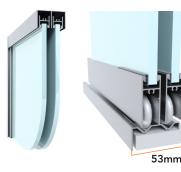

# **Key Features**

- Stylish appearance
- 9mm low profile track
- Concave easy-to-clean track
- Easy pull finger grip handle
- Full length bumper strip
- Readily adjustable rollers ensure quiet and smooth operation
- Double and triple door designs in classic and slim style