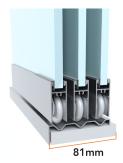

*Great Design Flexibility**

A great wardrobe design can not only improve the décor of your bedroom, but actually add value to your home.

Delivering a comprehensive, modern and stylish range, this framing system offers great design flexibility, which, combined with easy installation, will be a welcome addition to any household.

Featuring modern profiles that are suitable for opaque and coloured glass as well as mirror or board doors, this aluminium framing system uses load bearing rollers which are designed to allow the doors to glide easily on the aluminium track.

For a history of great service and quality built products, when considering a wardrobe system there's only one place that has all the solutions, Versastyle®.



## Versastyle Slim

#### **Double Track**



## Triple Track





#### Versastyle Classic

#### **Double Track**



#### Triple Track



# **Key Features**

- Stylish appearance
- 9mm low profile track
- Concave easy-to-clean track
- Easy pull finger grip handle
- Full length bumper strip
- Readily adjustable rollers ensure quiet and smooth operation
- Double and triple door designs in classic and slim style

# **Complementary Hardware**

Not only are Alspec's Versastyle™ wardrobes stylish and contemporary, but they are also designed using the latest advancements in technology and are built using the highest quality materials.

Adjustable roller bearings and wheels ensure for smooth and silent closing doors, while the contemporary range of pull handles, available in both square and round finishes; ensure that the overall design of the wardrobe system i