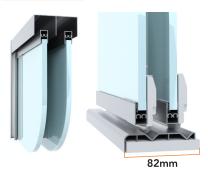

gn can not only improve the décor of your bedroom, but actually add value to your home.

Delivering a comprehensive, modern and stylish range, this framing system offers great design flexibility, which, combined with easy installation, will be a welcome addition to any household.

Featuring modern profiles that are suitable for opaque and coloured glass as well as mirror or board doors, this aluminium framing system uses load bearing rollers which are designed to allow the doors to glide easily on the aluminium track.

For a history of great service and quality built products, when considering a wardrobe system there's only one place that has all the solutions, Versastyle®.



## Versastyle Slim

#### **Double Track**



## Triple Track





#### Versastyle Classic

#### **Double Track**



#### Triple Track



# **Key Features**

- Stylish appearance
- 9mm low profile track
- Concave easy-to-clean track
- Easy pull finger grip handle
- Full length bumper strip
- Readily adjustable rollers ensure quiet and smooth operation
- Double and triple door designs in classic and slim style

# **Complementary Hardware**

Not only are Alspec's Versastyle™ wardrobes stylish and contemporary, but they are also designed using the latest advancements in technology and are built using the highest quality materials.

Adjustable roller bearings and wheels ensure for smooth and silent closing doors, while the contemporary range of pull handles, available in both square and round finishes; ensure that the overall design of the wardrobe system is complementary.

With over 30 years experience, A