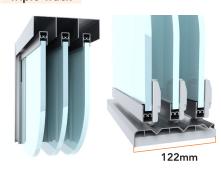

ve the décor of your bedroom, but actually add value to your home.

Delivering a comprehensive, modern and stylish range, this framing system offers great design flexibility, which, combined with easy installation, will be a welcome addition to any household.

Featuring modern profiles that are suitable for opaque and coloured glass as well as mirror or board doors, this aluminium framing system uses load bearing rollers which are designed to allow the doors to glide easily on the aluminium track.

For a history of great service and quality built products, when considering a wardrobe system there's only one place that has all the solutions, Versastyle®.



## Versastyle Slim

#### **Double Track**



## Triple Track





#### Versastyle Classic

#### **Double Track**



#### Triple Track



# **Key Features**

- Stylish appearance
- 9mm low profile track
- Concave easy-to-clean track
- Easy pull finger grip handle
- Full length bumper strip
- Readily adjustable rollers ensure quiet and smooth operation
- Double and triple door designs in classic and slim style

# **Complementary Hardware**

Not only are Alspec's Versastyle™ wardrobes stylish and contemporary, but they are also designed using the latest advancements in technology and are built using the highest quality materials.

Adjustable roller bearings and wheels ensure for smooth and silent closing doors, while the contemporary range of pull handles, available in both square and round finishes; ensure that the overall design of the wardrobe system is complementary.

With over 30 years experience, Alspec is proud to int