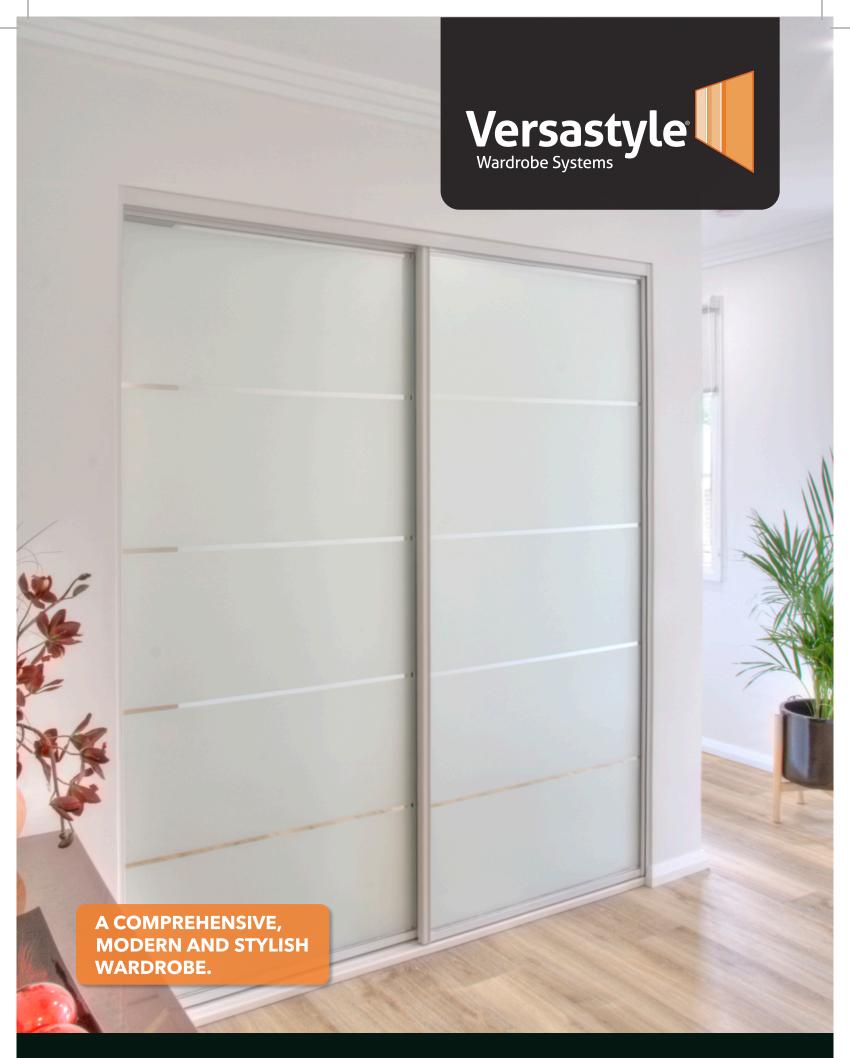

# **Great Design Flexibility**

A great wardrobe design can not only improve the décor of your bedroom, but actually add value to your home.

Delivering a comprehensive, modern and stylish range, this framing system offers great design flexibility, which, combined with easy installation, will be a welcome addition to any household.

Featuring modern profiles that are suitable for opaque and coloured glass as well as mirror or board doors, this aluminium framing system uses load bearing rollers which are designed to allow the doors to glide easily on the aluminium track.