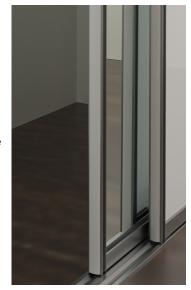

Featuring modern profiles that are suitable for opaque and coloured glass as well as mirror or board doors, this aluminium framing system uses load bearing rollers which are designed to allow the doors to glide easily on the aluminium track.

Adjustable roller bearings and wheels ensure for smooth and silent closing doors, while the contemporary range of pull handles, available in both square and round finishes; ensure that the overall design of the wardrobe system is complementary.