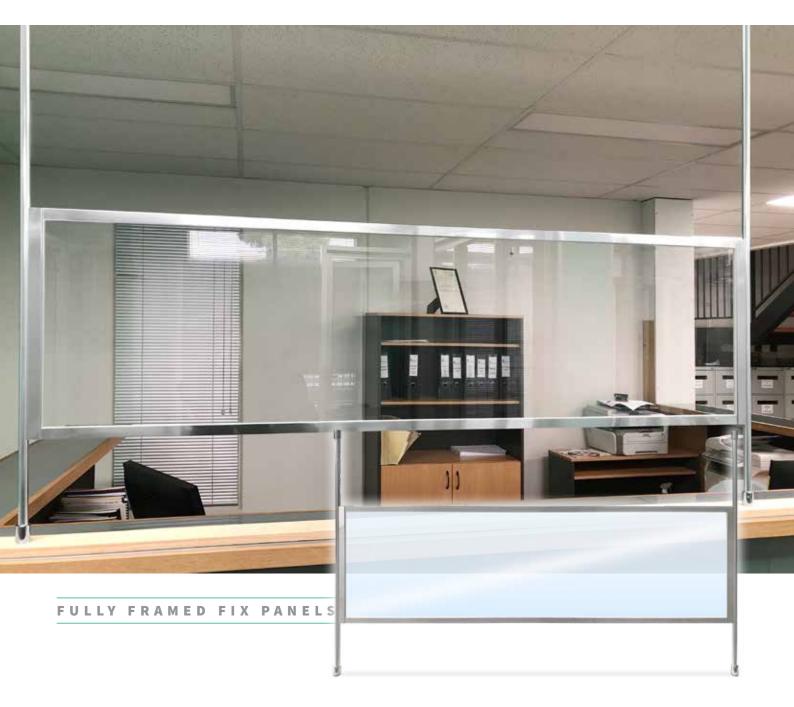

## pro-splash

AIRBORNE CONTAMINATION PROTECTION

## AIRBORNE CONTAMINATION PROTECTION

The pro-splash is designed for environments where protection from coughing or sneezing and general airborne fluid contamination is of the utmost importance.

Manufactured from the finest materials, the shield is virtually unbreakable serving a dual purpose of protecting against bio-hazards as well as physical threats from the public.