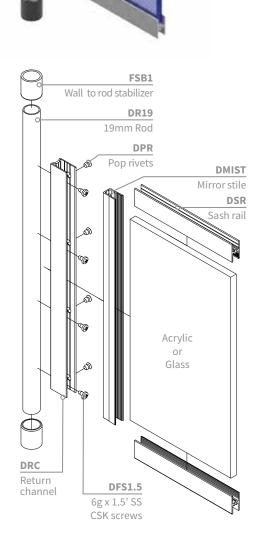

| Code/Diagram |            | Description                                  |
|--------------|------------|----------------------------------------------|
| DRC          | $\Box$     | Return Channel<br>(4.3m)                     |
| DSR          | <u>c</u>   | Sash Rail<br>(3.8m)                          |
| DMIST        |            | Mirror Stile<br>(4.1m)                       |
| DR19         | $\bigcirc$ | 19mm Rod<br>(4.0m)                           |
| DUC10        |            | Wall Channel<br>(4.3m)                       |
| DPR          | -          | Pop Rivets<br>1,000/box                      |
| DFS1.5       |            | Frame Screws<br>6g x 1.5" SS CSK - 1,000/box |
| DPR1800      | /          | Polished Rod                                 |
| FSB-1        |            | Wall to Rod Stabilizer                       |