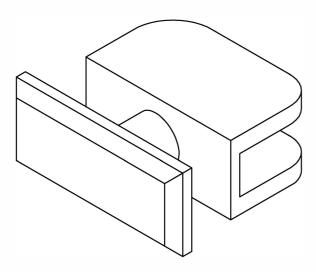

## SB-06BP to SB-12BP

GLASS CUT-OUT IS A SINGLE 16MM DIAMETER HOLE WHERE REQUIRED

SB-06BP to SB-12BP Shelf support or Bracket/Clamp. Manufactured in solid brass, designed to secure glass to glass panels.

Technical information for the SB-06 to SB-12 bracket component is the same as the standard technical pages for these items. The backplate that attaches the bracket to the glass is a solid forged brass plate 46mm x 20mm x 5mm that is fasterned through the back of the bracket to the backing plate by way of a 5mm csk stainless steel screw which is not visible following installation.