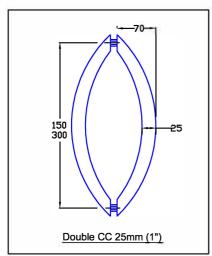

Codes: CC25-150 CC25-300

Double S Handles 25mm

A set consists of one S handle for each side of the glass door.

Codes: SS25-350

CC25 and SS25 Handles are constructed of 25mm stainless steel tubing. Plastic gaskets and spacers are included to protect against glass-to-metal contact. Standard Finishes: Polished Stainless, Satin Stainless.