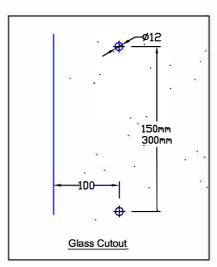

Codes: CC25-150 CC25-300

Double S Handles 25mm

A set consists of one S handle for each side of the glass door.

Codes: SS25-350

CC25 and SS25 Handles are constructed of 25mm stainless steel tubing. Plastic gaskets and spacers are included to protect against glass-to-metal contact. Standard Finishes: Polished Stainless, Satin Stainless.