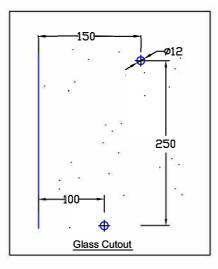

Codes: CC25-150 CC25-300

Double S Handles 25mm

A set consists of one S handle for each side of the glass door.

Codes: SS25-350

CC25 and SS25 Handles are constructed of 25mm stainless steel tubing. Plastic gaskets and spacers are included to protect against glass-to-metal contact. Standard Finishes: Polished Stainless, Satin Stainless.