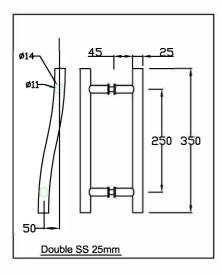

Codes: CC25-150 CC25-300

Double S Handles 25mm

A set consists of one S handle for each side of the glass door.

Codes: SS25-350

CC25 and SS25 Handles are constructed of 25mm stainless steel tubing. Plastic gaskets and spacers are included to protect against glass-to-metal contact. Standard Finishes: Polished Stainless, Satin Stainless.