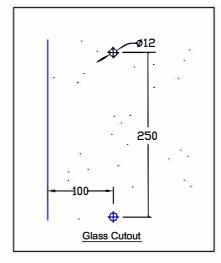

## **Opus Manufacturing Technical Page**

CC25-300, CC25-150, SS25-250 & TS25

TS25 HANDLE A set consists of one TS25 handle for each side of the glass door.

Code: TS25 x 13 - 250

Double C Handles 25mm

A set consists of one C handle for each side of the glass door. 32mm washers available, in the same, or contrast finish.