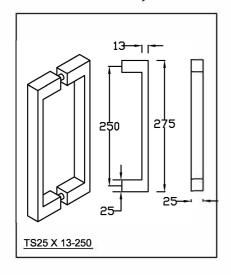

## **Opus Manufacturing Technical Page**

CC25-300, CC25-150, SS25-250 & TS25

TS25 HANDLE A set consists of one TS25 handle for each side of the glass door.

Code: TS25 x 13 - 250

Double C Handles 25mm

A set consists of one C handle for each side of the glass door. 32mm washers available, in the same, or contrast finish.