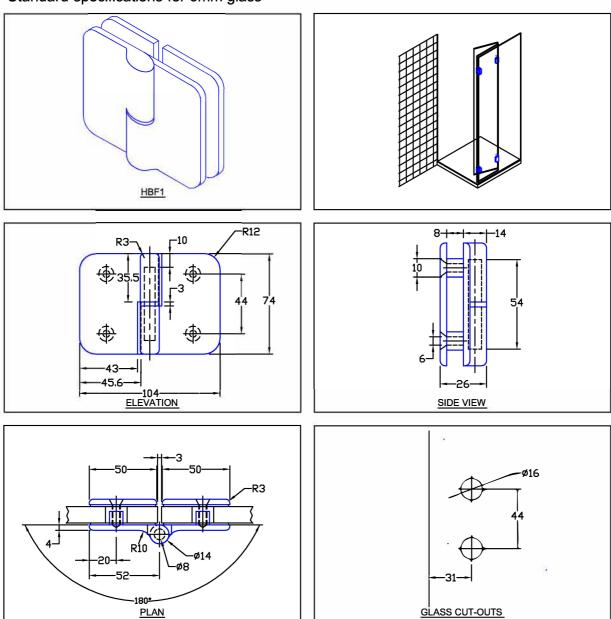

## HBF1

Standard specifications for 6mm glass

HBF1 Glass to Glass hinge to mount a door to a 6mm glass side panel. This Bi-Fold hinge has the advantage of allowing the glass to fold back on itself through a 180° angle. The hinge is secured to the panel with two holes in the glass instead of a cut-out. This results in a simpler and cheaper glass preparation. Additional advantages are better holding capabilities, and a cost effective hinge.

Hinges should be purchased and fitted as a pair enabling a top/bottom installation so that the door cannot be lifted off its hinges.

Standard Finishes: Chrome; Satin Chrome; Gold.