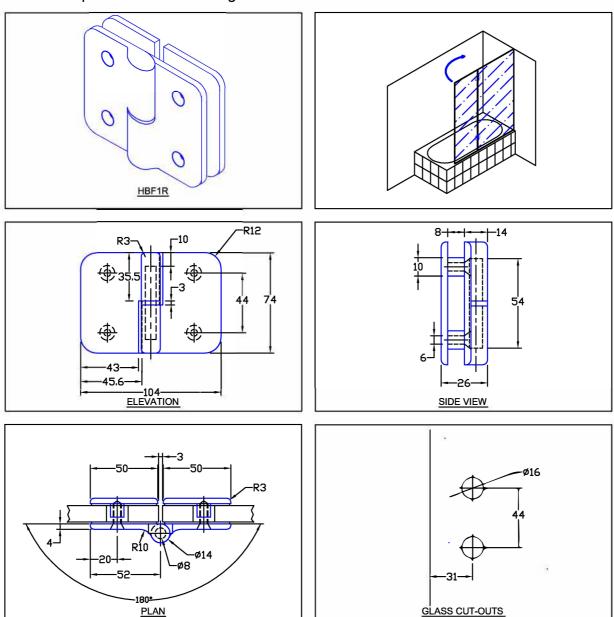

## HBF1R

Standard specifications for 6mm glass

HBF1R Glass to Glass hinge to mount a door to a 6mm glass side panel. This Bi-Fold hinge has the advantage of allowing the glass to fold back on itself through a 180° angle. The hinge is secured to the panel with two holes in the glass instead of a cut-out. This results in a simpler and cheaper glass preparation. Additional advantages are better holding capabilities, and a cost effective hinge.

Hinges should be purchased and fitted as a pair enabling a top/bottom installation so that the door cannot be lifted off its hinges.

Standard Finishes: Chrome; Satin Chrome; Gold.