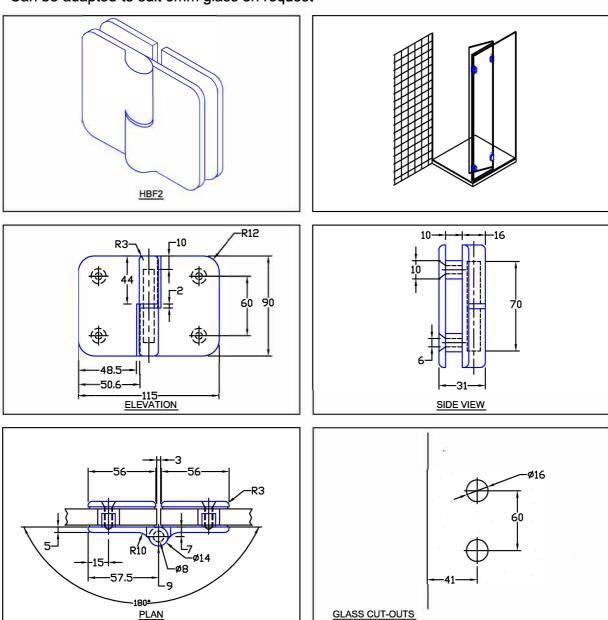

## Opus Manufacturing Technical Page HBF2

Standard specifications for 10mm glass
Can be adapted to suit 8mm glass on request

HBF2 Glass to Glass hinge to mount a door to a 8mm or 10mm glass side panel. This Bi-Fold hinge has the advantage of allowing the glass to fold back on itself through a 180° angle.

The hinge is secured to the panel with two holes in the glass instead of a cut-out. This results in a simpler and cheaper glass preparation. Additional advantages are better holding capabilities, and a cost effective hinge.

Hinges should be purchased and fitted as a pair enabling a top/bottom installation so that the door cannot be lifted off its hinges. Standard Finishes: Chrome; Satin Chrome; Gold.