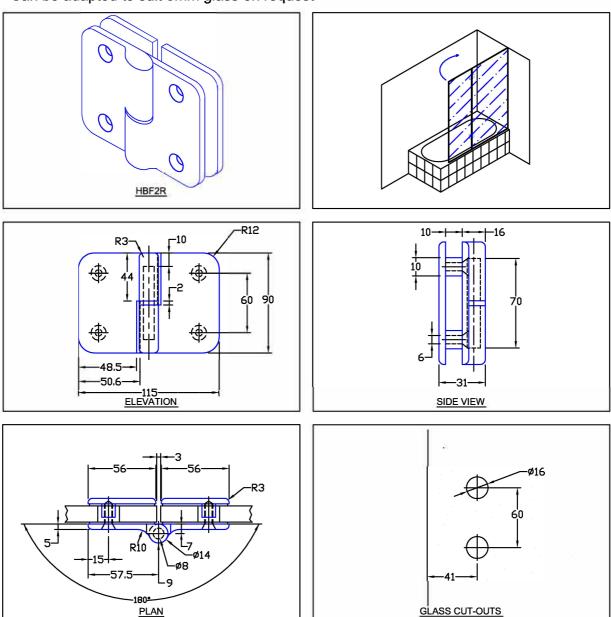

## HBF2R

Standard specifications for 10mm glass
Can be adapted to suit 8mm glass on request

HBF2R Glass to Glass hinge to mount a door to a 8mm or 10mm glass side panel. This Bi-Fold hinge has the advantage of allowing the glass to fold back on itself through a 180° angle.

The hinge is secured to the panel with two holes in the glass instead of a cut-out. This results in a simpler and cheaper glass preparation. Additional advantages are better holding capabilities, and a cost effective hinge.

Hinges should be purchased and fitted as a pair enabling a top/bottom installation so that the door cannot be lifted off its hinges. Standard Finishes: Chrome; Satin Chrome; Gold.

Call: 1300 139 706 T: (03) 9775 1223 F: (03) 9775 1445 E: danmac1@bigpond.net.au HEAD OFFICE: 99 Frankston Gardens Drive, Carrum Downs Vic 3201 Australia