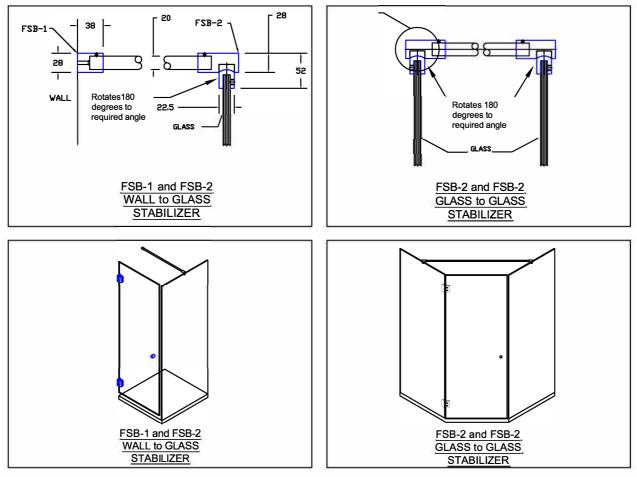

## Stabilizer Bars and Fittings Fully adjustable through 180 degrees.

Available Bars:

FSB-6 (Polished Stainless) and FSB-7 (Satin Stainless) Fittings: FSB-1 (wall to glass), FSB-2 (glass to glass)

Top fixed Stabilizer Bars to reduce glass panel movement. Fittings available for wall to glass and glass to glass. Angle is 180 degree adjustable. Designed to suit 8mm & 10mm Glass.